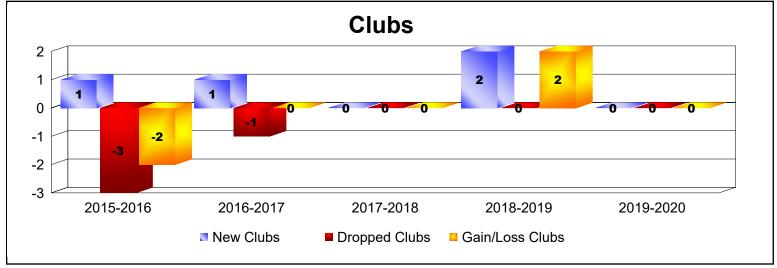

District 51 O As of June 2020 Cumulative

| Year      | New<br>Clubs | Dropped<br>Clubs | Gain/<br>Loss<br>Clubs | New<br>Members | Charter<br>Members | Reinstate<br>Members | Transfer<br>Members | Total<br>Member<br>Added | Total<br>Members<br>Dropped | Gain/<br>Loss<br>Members |
|-----------|--------------|------------------|------------------------|----------------|--------------------|----------------------|---------------------|--------------------------|-----------------------------|--------------------------|
| 2015-2016 | 1            | -3               | -2                     | 170            | 26                 | 7                    | 3                   | 206                      | -304                        | -98                      |
| 2016-2017 | 1            | -1               | 0                      | 237            | 30                 | 14                   | 1                   | 282                      | -228                        | 54                       |
| 2017-2018 | 0            | 0                | 0                      | 99             | 3                  | 13                   | 9                   | 124                      | -349                        | -225                     |
| 2018-2019 | 2            | 0                | 2                      | 197            | 60                 | 10                   | 6                   | 273                      | -206                        | 67                       |
| 2019-2020 | 0            | 0                | 0                      | 106            | 13                 | 5                    | 2                   | 126                      | -240                        | -114                     |
| Average   | 1            | -1               | 0                      | 162            | 26                 | 10                   | 4                   | 202                      | -265                        | -63                      |