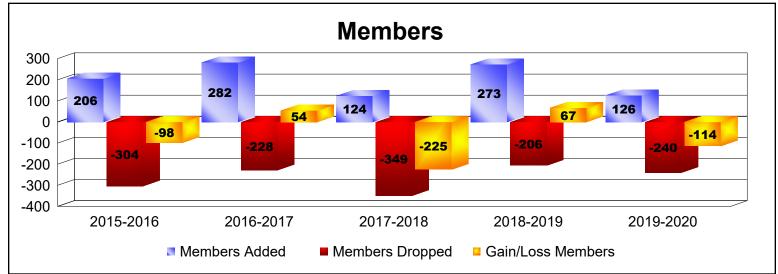

District 51 O As of June 2020 Cumulative

| Year      | New<br>Clubs | Dropped<br>Clubs | Gain/<br>Loss<br>Clubs | New<br>Members | Charter<br>Members | Reinstate<br>Members | Transfer<br>Members | Total<br>Member<br>Added | Total<br>Members<br>Dropped | Gain/<br>Loss<br>Members |
|-----------|--------------|------------------|------------------------|----------------|--------------------|----------------------|---------------------|--------------------------|-----------------------------|--------------------------|
| 2015-2016 | 1            | -3               | -2                     | 170            | 26                 | 7                    | 3                   | 206                      | -304                        | -98                      |
| 2016-2017 | 1            | -1               | 0                      | 237            | 30                 | 14                   | 1                   | 282                      | -228                        | 54                       |
| 2017-2018 | 0            | 0                | 0                      | 99             | 3                  | 13                   | 9                   | 124                      | -349                        | -225                     |
| 2018-2019 | 2            | 0                | 2                      | 197            | 60                 | 10                   | 6                   | 273                      | -206                        | 67                       |
| 2019-2020 | 0            | 0                | 0                      | 106            | 13                 | 5                    | 2                   | 126                      | -240                        | -114                     |
| Average   | 1            | -1               | 0                      | 162            | 26                 | 10                   | 4                   | 202                      | -265                        | -63                      |